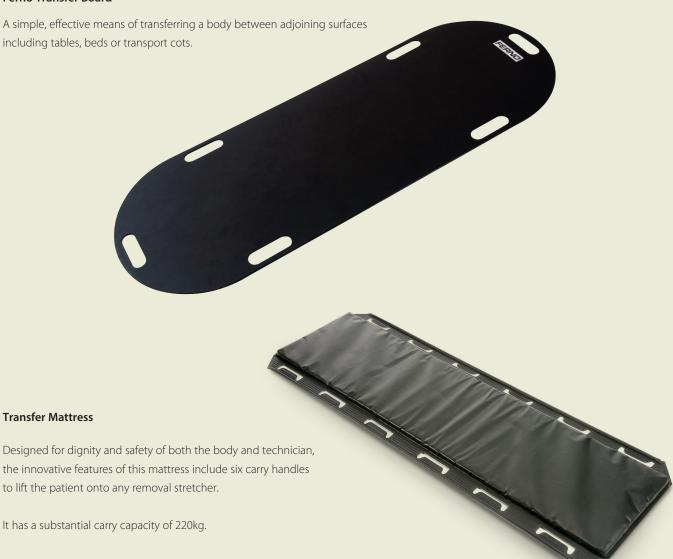

## \*\*FERNO Transfer Board & Transfer Mattress

A simple, effective means of transferring or removing a body

FOR MORE DETAILED INFORMATION SEE OVER

FERNO – is a world leading innovator and manufacturer of patient transport and funeral equipment.

## **Specifications**

| Product           | Length  | Width | Weight | Thickness |
|-------------------|---------|-------|--------|-----------|
| Transfer Board    | 1140 mm | 460mm | 2 kg   | 5mm       |
| Transfer Mattress | 1950mm  | 500mm | 2.5 kg | 35mm      |