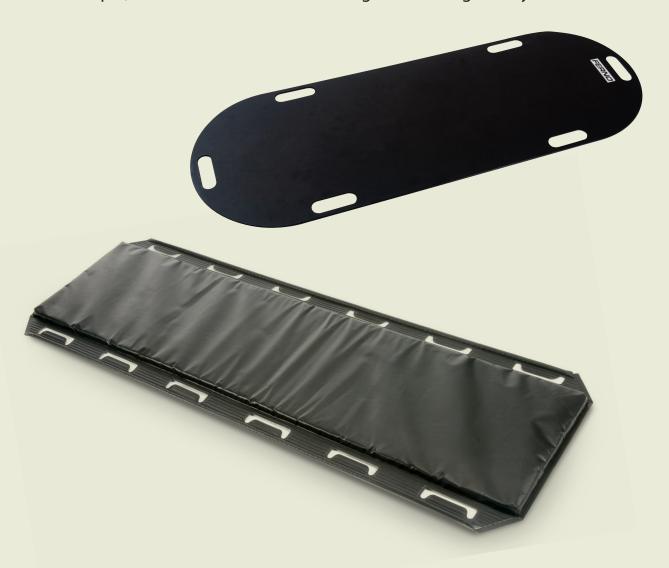

## \*\*FERNO Transfer Board & Transfer Mattress

A simple, effective means of transferring or removing a body

FOR MORE DETAILED INFORMATION SEE OVER

FERNO – is a world leading innovator and manufacturer of patient transport and funeral equipment.

## **Specifications**

| Product           | Length  | Width | Weight | Thickness |
|-------------------|---------|-------|--------|-----------|
| Transfer Board    | 1140 mm | 460mm | 2 kg   | 5mm       |
| Transfer Mattress | 1950mm  | 500mm | 2.5 kg | 35mm      |