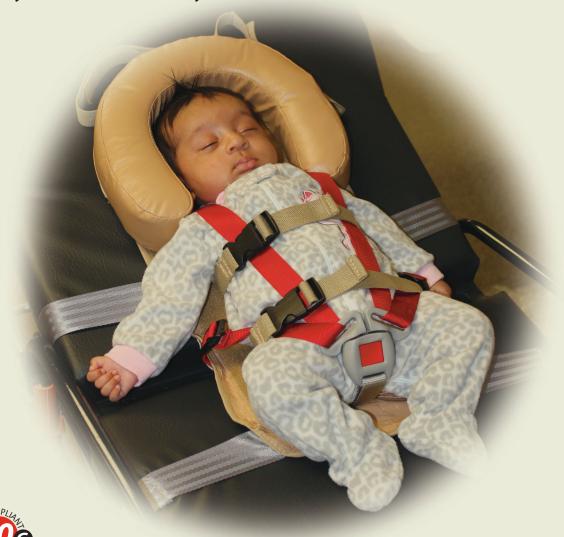

## **FERNO Neomate®** Paediatric Harness System

Safe, comfortable and versatile

Fits securely onto a wide range of Ferno trolleys

Safety is paramount during the emergency transportation of infants. Your chosen harness needs to support infants securely and offer the versatility to accommodate a broad range of weight and sizes.

The Neomate® harness is lightweight and fully adjustable, making it easy to use. It is also comfortable for the patient, ensuring that the infant is not upset by feeling overly restricted.

**Neomate®** is designed to accommodate infants weighing between 2.3 kg and 6.4 kg, (or 7 to 14 lbs). It is easy to use and made from durable, easy clean vinyl and folds in half for easy storage.

As you would expect it is compatible with ALL patient transfer trolleys.

- Simple and Secure five-point fully adjustable harness system clips snugly in place
- Quick and easy to use central easy-release button
- Lightweight adjustable padding is made from soft, lightweight vinyl
- Safe and hygienic made from non-toxic, easy-clean materials
- Tested on Ferno trolleys to meet CEN dynamic crash test standards