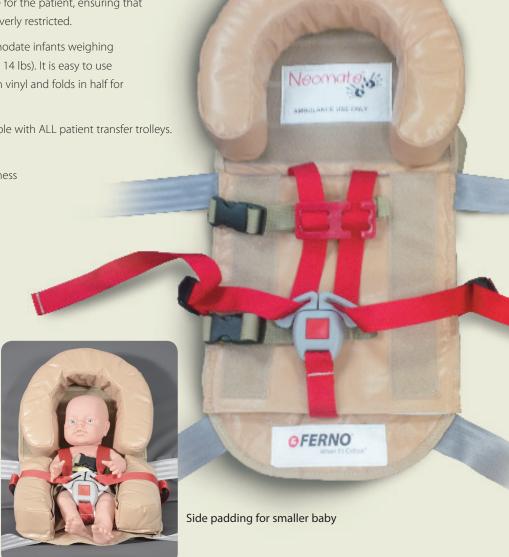

The Neomate® harness is lightweight and fully adjustable, making it easy to use. It is also comfortable for the patient, ensuring that the infant is not upset by feeling overly restricted.

**Neomate®** is designed to accommodate infants weighing between 2.3 kg and 6.4 kg, (or 7 to 14 lbs). It is easy to use and made from durable, easy clean vinyl and folds in half for easy storage.

As you would expect it is compatible with ALL patient transfer trolleys.

- Simple and Secure five-point fully adjustable harness system clips snugly in place
- Quick and easy to use central easy-release button
- Lightweight adjustable padding is made from soft, lightweight vinyl
- Safe and hygienic made from non-toxic, easy-clean materials
- Tested on Ferno trolleys to meet CEN dynamic crash test standards