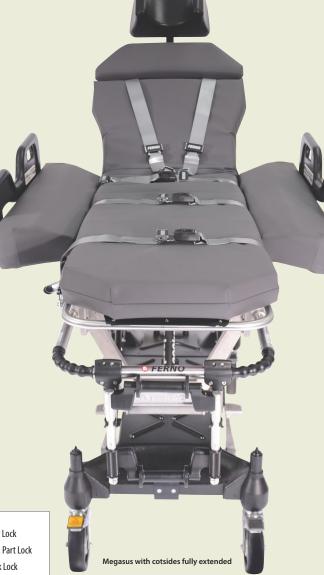

- Lift heavier patients safely and easily 400 kg in lowest position, 200 kg in the raised
- Additional comfort and space extendable cotsides, allowing a larger mass capacity as and when required
- Excellent security Complete four-point body harness and leg restraints
- **Operation without strain** dual action raise/lower hydraulics, gas-strut assisted backrest, extendable push/pull handles at both ends, optional detachable push-poles at foot-end