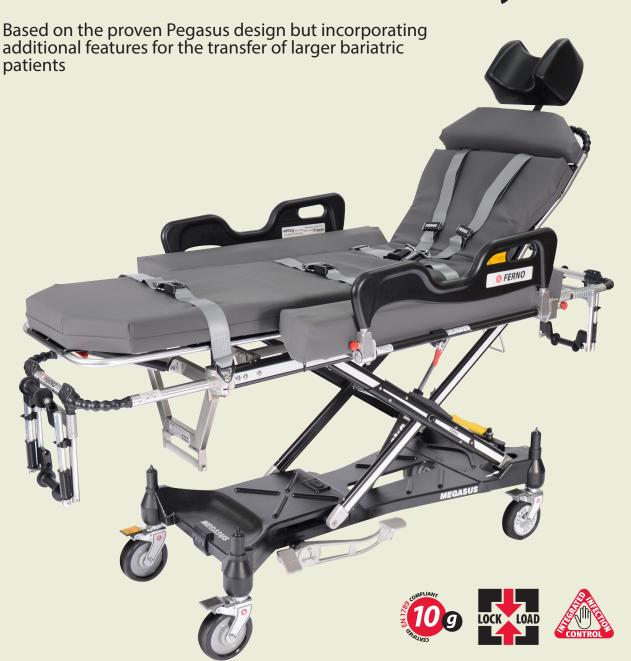

## **FERNO MEGASUS** Trolley

FOR MORE DETAILED INFORMATION SEE OVER

## **FERNO MEGASUS** Trolley

Transport larger patients safely with better comfort to the patient

Bariatric trolleys need to perform two vital functions, keep the patient comfortable and secure, and ensure that the operator can perform their job easily and without risk of injury. **The Megasus** is Ferno's highly effective solution to this challenge, designed to carry patients up to 400kg and to accommodate their associated physical body mass.

- Lift heavier patients safely and easily 400 kg in lowest position, 200 kg in the raised
- Additional comfort and space extendable cotsides, allowing a larger mass capacity as and when required
- Excellent security Complete four-point body harness and leg restraints
- **Operation without strain** dual action raise/lower hydraulics, gas-strut assisted backrest, extendable push/pull handles at both ends, optional detachable push-poles at foot-end