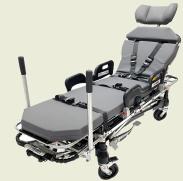

## **FERNO MEGASUS** Trolley

Transport larger patients safely with better comfort to the patient

Bariatric trolleys need to perform two vital functions, keep the patient comfortable and secure, and ensure that the operator can perform their job easily and without risk of injury. **The Megasus** is Ferno's highly effective solution to this challenge, designed to carry patients up to 400kg and to accommodate their associated physical body mass.

- Lift heavier patients safely and easily 400 kg in lowest position, 200 kg in the raised
- Additional comfort and space extendable cotsides, allowing a larger mass capacity as and when required
- Excellent security Complete four-point body harness and leg restraints
- **Operation without strain** dual action raise/lower hydraulics, gas-strut assisted backrest, extendable push/pull handles at both ends, optional detachable push-poles at foot-end