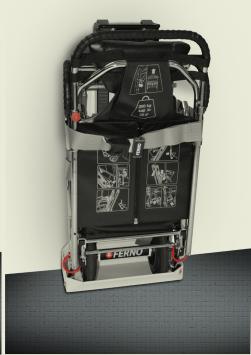

#### Secured, ready for use and easy to deploy

If you carry the Compact 2 Track in your Ambulance this crash-tested twopiece storage bracket is an essential extra.

The track fits in first and can stay in the bracket if you need to use the Compact 2 purely as a carry chair, the chair locks in over the track and is secured further with a strap. CEN Crash tested to 10G and CEN compliant, you can rest assured that when stored, the equipment is safe and secured to the highest standard.

- Purpose designed to secure the Compact 2 Track in vehicle
- **Protects** tested and certified to BS EN 1789
- **Easy to use** the track and chair simply click into place and are easily deployed
- Easy to clean and maintain ask about our comprehensive service contract for all equipment