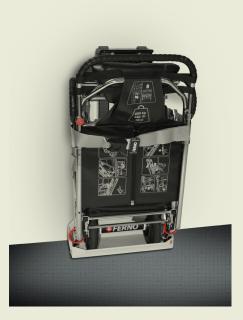

# **FERNO Compact 2 Track**

### In-vehicle storage bracket

Cabin-mounted two-part bracket holds both the chair and track - so they're to hand when you need them and secure when you don't

FOR MORE DETAILED INFORMATION SEE OVER

#### Secured, ready for use and easy to deploy

If you carry the Compact 2 Track in your Ambulance this crash-tested twopiece storage bracket is an essential extra.

The track fits in first and can stay in the bracket if you need to use the Compact 2 purely as a carry chair, the chair locks in over the track and is secured further with a strap. CEN Crash tested to 10G and CEN compliant, you can rest assured that when stored, the equipment is safe and secured to the highest standard.