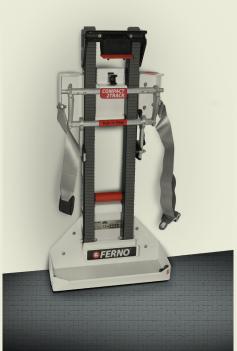

#### Secured, ready for use and easy to deploy

If you carry the Compact 2 Track in your Ambulance this crash-tested twopiece storage bracket is an essential extra.

The track fits in first and can stay in the bracket if you need to use the Compact 2 purely as a carry chair, the chair locks in over the track and is secured further with a strap. CEN Crash tested to 10G and CEN compliant, you can rest assured that when stored, the equipment is safe and secured to the highest standard.

- Purpose designed to secure the Compact 2 Track in vehicle
- **Protects** tested and certified to BS EN 1789
- **Easy to use** the track and chair simply click into place and are easily deployed
- Easy to clean and maintain ask about our comprehensive service contract for all equipment