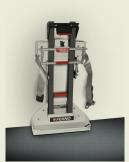

#### Secured, ready for use and easy to deploy

If you carry the Compact 2 Track in your Ambulance this crash-tested twopiece storage bracket is an essential extra.

The track fits in first and can stay in the bracket if you need to use the Compact 2 purely as a carry chair, the chair locks in over the track and is secured further with a strap. CEN Crash tested to 10G and CEN compliant, you can rest assured that when stored, the equipment is safe and secured to the highest standard.

- Purpose designed to secure the Compact 2 Track in vehicle
- **Protects** tested and certified to BS EN 1789
- **Easy to use** the track and chair simply click into place and are easily deployed
- Easy to clean and maintain ask about our comprehensive service contract for all equipment