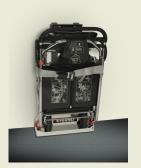

## **FERNO Compact 2 Track** In-vehicle storage bracket

#### Secured, ready for use and easy to deploy

If you carry the Compact 2 Track in your Ambulance this crash-tested twopiece storage bracket is an essential extra.

The track fits in first and can stay in the bracket if you need to use the Compact 2 purely as a carry chair, the chair locks in over the track and is secured further with a strap. CEN Crash tested to 10G and CEN compliant, you can rest assured that when stored, the equipment is safe and secured to the highest standard.

- Purpose designed to secure the Compact 2 Track in vehicle
- **Protects** tested and certified to BS EN 1789
- **Easy to use** the track and chair simply click into place and are easily deployed
- Easy to clean and maintain ask about our comprehensive service contract for all equipment