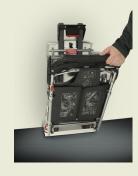

### In-vehicle storage bracket

Cabin-mounted two-part bracket holds both the chair and track - so they're to hand when you need them and secure when you don't

FOR MORE DETAILED INFORMATION SEE OVER

#### Secured, ready for use and easy to deploy

If you carry the Compact 2 Track in your Ambulance this crash-tested twopiece storage bracket is an essential extra.

The track fits in first and can stay in the bracket if you need to use the Compact 2 purely as a carry chair, the chair locks in over the track and is secured further with a strap. CEN Crash tested to 10G and CEN compliant, you can rest assured that when stored, the equipment is safe and secured to the highest standard.

- Purpose designed to secure the Compact 2 Track in vehicle
- **Protects** tested and certified to BS EN 1789
- **Easy to use** the track and chair simply click into place and are easily deployed
- Easy to clean and maintain ask about our comprehensive service contract for all equipment