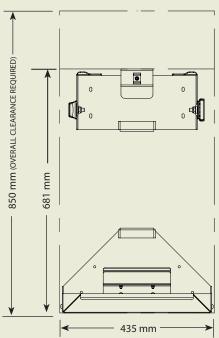

### Specifications

| Width  | Depth with Chair | Height Empty | Height with Chair | Total Height Required   | Mass without Chair |
|--------|------------------|--------------|-------------------|-------------------------|--------------------|
| 435 mm | 250 mm           | 673 mm       | 800 mm            | 850 mm for safe removal | 7.9kg              |