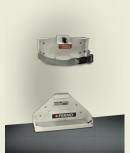

### In-vehicle storage bracket

Cabin-mounted two-part bracket holds both the chair and track - so they're to hand when you need them and secure when you don't

FOR MORE DETAILED INFORMATION SEE OVER

#### Secured, ready for use and easy to deploy

If you carry the Compact 2 Track in your Ambulance this crash-tested twopiece storage bracket is an essential extra.

The track fits in first and can stay in the bracket if you need to use the Compact 2 purely as a carry chair, the chair locks in over the track and is secured further with a strap. CEN Crash tested to 10G and CEN compliant, you can rest assured that when stored, the equipment is safe and secured to the highest standard.

- Purpose designed to secure the Compact 2 Track in vehicle
- **Protects** tested and certified to BS EN 1789
- **Easy to use** the track and chair simply click into place and are easily deployed
- Easy to clean and maintain ask about our comprehensive service contract for all equipment

Part Nos:

009103800 Compact 2 Track 2-Piece In-Vehicle Storage Bracket

FERNO - C2T Bracket FPC008 11.17

+44 (0) 1274 851 999 email sales@ferno.co.uk ferno.co.uk