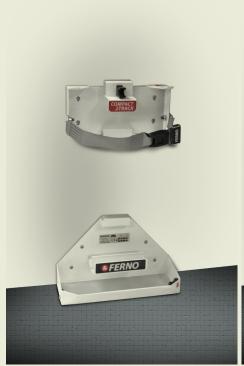

### In-vehicle storage bracket

Cabin-mounted two-part bracket holds both the chair and track - so they're to hand when you need them and secure when you don't

FOR MORE DETAILED INFORMATION SEE OVER

#### Secured, ready for use and easy to deploy

If you carry the Compact 2 Track in your Ambulance this crash-tested twopiece storage bracket is an essential extra.

The track fits in first and can stay in the bracket if you need to use the Compact 2 purely as a carry chair, the chair locks in over the track and is secured further with a strap. CEN Crash tested to 10G and CEN compliant, you can rest assured that when stored, the equipment is safe and secured to the highest standard.