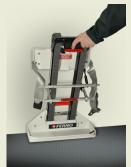

#### Secured, ready for use and easy to deploy

If you carry the Compact 2 Track in your Ambulance this crash-tested twopiece storage bracket is an essential extra.

The track fits in first and can stay in the bracket if you need to use the Compact 2 purely as a carry chair, the chair locks in over the track and is secured further with a strap. CEN Crash tested to 10G and CEN compliant, you can rest assured that when stored, the equipment is safe and secured to the highest standard.

- Purpose designed to secure the Compact 2 Track in vehicle
- **Protects** tested and certified to BS EN 1789
- **Easy to use** the track and chair simply click into place and are easily deployed
- Easy to clean and maintain ask about our comprehensive service contract for all equipment