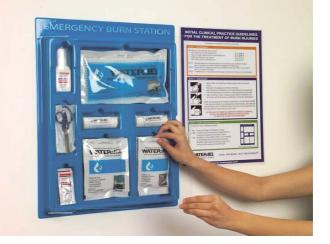

# **BURN KITS & BURN STATIONS**

Water-Jel Burn Kits and Emergency Burn Stations are available in a variety of designs to better meet the different work environments of first responders, safety managers, and medical professionals. Developed in collaboration with paramedics around Europe, these burn kits and burn stations offer different combinations of our Burn Dressings, Burn Wrap/Fire Blankets, and Burn Jel to meet any burn emergency. All Water-Jel Burn Kits come in handy transport and storage bags. All Water-Jel Emergency Burn Stations are manufactured from durable, wipe-clean plastics.

#### Water-Jel Emergency Burn Station - Unit 1:

Designed for use in hospital emergency rooms and departments, doctors' and health care surgeries, industrial first aid rooms, and highrisk industrial sites (e.g. sub stations).

| CONTENT: Unit 1       |            |          |
|-----------------------|------------|----------|
| Item                  | Size       | Quantity |
| Face Mask             | 30 x 40 cm | 1        |
| Dressings             | 10 x 40 cm | 2        |
| Dressings             | 10 x 10 cm | 2        |
| Burn Jel EU           | 50 mL pump | 1        |
| Burn Jel EU Unit Dose | 4 g        | 5        |
| Conforming Bandages   |            | 2        |
| First-Aid Scissors    |            | 1        |