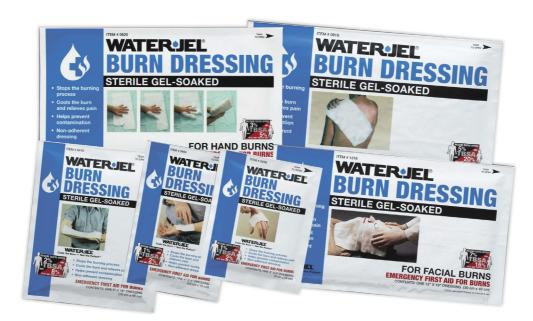

# **BURN DRESSINGS**

Our Water-Jel Burn Dressings stop the burning process, reduce burn progression, cool the skin, protect against airborne contamination, and help relieve pain all in one simple step, with no special training and no pre-cooling required. These sterile dressings are soaked in a water-based/water-soluble, bacteriostatic and biodegradable gel and are nonadherent to burn injuries. They are composed of a medical grade, nonwoven polyester carrier. All of our dressings can be used on superficial, partial and full thickness burns. Water-Jel Burn Dressings are available in six convenient sizes and have a 5-year shelf life.