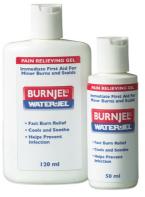

# **BURN JEL EU**

Unlike petroleum-based products, which can trap heat in the skin, Water-Jel Burn Jel EU actually draws the heat out of the burn and begins dissipating it on contact. Based on the same water-based gel technology used in our Fire Blankets and Burn Dressings, Burn Jel EU offers fast, cooling relief from the pain of minor burns. Available in unit-dose packs, squeeze bottles and a pump dispenser.