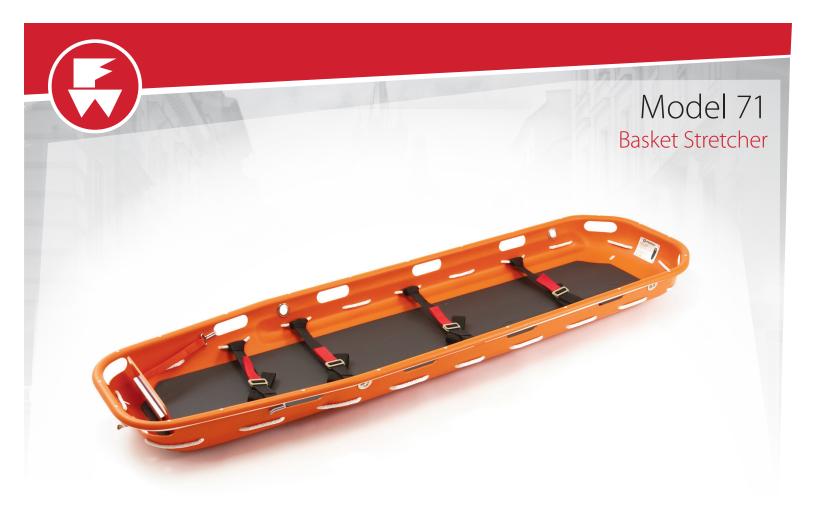

The **Model 71 Basket Stretcher** is durable and easy to handle, making it ideal for use in almost any rescue situation.

The Model 71 provides full-body protection to patients, even when they need to be transported across uneven, hazardous ground. The spacious basket stretcher offers room to accommodate blankets and life support equipment. It is available in several versions to accommodate your specific needs.

**5-Section Flotation Collar** attaches to the Model 71 to provide flotation assistance for water rescue

Compatible with several models of **lifting bridles** 

- Ideal for most rescue situations and available in split and non-metallic versions
- High-density polyethylene shell is supported by a permanently-attached, heavyduty aluminum frame
- Chemical, UV, rust, and corrosion resistant, ensuring long life
- Molded-in runners and handholds make the stretcher easy to handle, even over rough terrain
- Replaceable, closed-cell foam mattress attached inside for patient comfort

#### Model 71

- Four 2-piece, 5-foot-long quickrelease patient restraints are simple to use and permit rescuers to easily change the position of straps to fit each patient
- Brass grommets are strategically located for quick use with Model 418-1 Adjustable Lifting Bridle