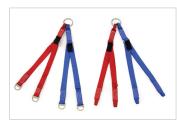

## Accessories

Soft Eye Litter Bridle No. 0313898

| 1 | I. |   | ١ |
|---|----|---|---|
|   |    |   |   |
|   | Í  |   |   |
|   | Λ  | N |   |

Model 418-1 Adjustable Lifting Bridle No. 0312390

Model 471 Flotation Collar No. 0 313943