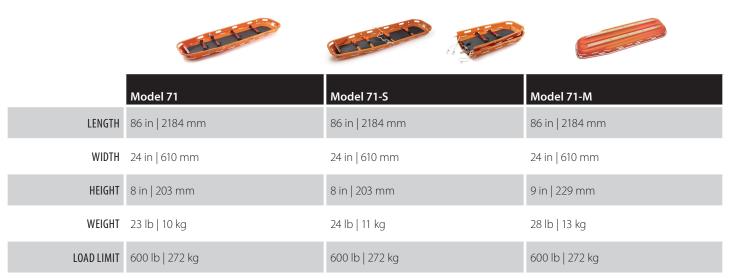

## Specifications

#### Model 71

- Four 2-piece, 5-foot-long quickrelease patient restraints are simple to use and permit rescuers to easily change the position of straps to fit each patient
- Brass grommets are strategically located for quick use with Model 418-1 Adjustable Lifting Bridle

# Model 71-S

- Separates in half for compact storage or backpacking to a rescue site
- Quick and easy to assemble and secured with pins
- Includes same features as Model 71

#### Model 71-M

- Non-metallic design allows for use in areas where electrical hazards could interfere with rescue efforts
- Aluminum frame is plastic-coated and fastened with plastic rivets
- Brass lifting grommets are omitted to ensure low conductivity
- Quick-fastening hook-and-loop closures replace metal buckles on patient restraints
- Features wooden runners for maneuverability, even over rough terrain