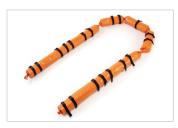

## Accessories

Soft Eye Litter Bridle No. 0313898

| 1 | I. |   | ١ |
|---|----|---|---|
|   |    |   |   |
|   | Í  |   |   |
|   | Λ  | N |   |

Model 418-1 Adjustable Lifting Bridle No. 0312390

Model 471 Flotation Collar No. 0 313943