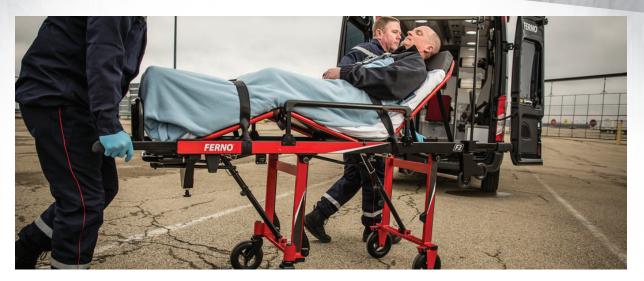

# F2 Monobloc

650/690 MM ALSO AVAILABLE IN SILVER

**4-PART MATTRESS** 

The F2 Monobloc provides a safe, ergonomic, and reliable patient handling solution. The independent leg design supports the patient's weight while loading and unloading, reducing strain on medics.

- Easy to use controls and independent leg operation provide fast, safe loading and unloading from the ambulance
- Large 200 mm wheels easily roll over multiple terrain types
- Color-coded left-hand and righthand control levers are user-friendly and require minimal training
- All Aluminum construction is lightweight and durable