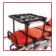

# F2 Monobloc

650/690 MM ALSO AVAILABLE IN SILVER

**4-PART MATTRESS** 

The F2 Monobloc provides a safe, ergonomic, and reliable patient handling solution. The independent leg design supports the patient's weight while loading and unloading, reducing strain on medics.

- Easy to use controls and independent leg operation provide fast, safe loading and unloading from the ambulance
- Large 200 mm wheels easily roll over multiple terrain types
- Color-coded left-hand and righthand control levers are user-friendly and require minimal training
- All Aluminum construction is lightweight and durable

#### Features

- Includes telescoping IV pole, sidearms and foot support
- Independent leg operation
- Legs unfold automatically when unloading
- Easy to use color-coded controls
- Two loading heights: 560 mm and 600 mm
- Large 200 mm wheels
- Control-end swivel wheel locks
- Loading-end fixed wheels and wheel locks
- Shock frame with contour feature
- Four three-position telescoping carrying handles