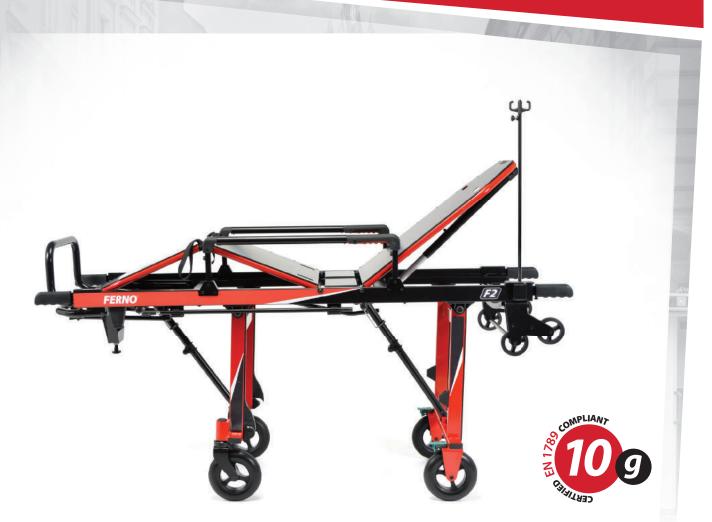

# F2 Monobloc

650/690 MM ALSO AVAILABLE IN SILVER

**4-PART MATTRESS** 

The F2 Monobloc provides a safe, ergonomic, and reliable patient handling solution. The independent leg design supports the patient's weight while loading and unloading, reducing strain on medics.

- Easy to use controls and independent leg operation provide fast, safe loading and unloading from the ambulance
- Large 200 mm wheels easily roll over multiple terrain types
- Color-coded left-hand and righthand control levers are user-friendly and require minimal training
- All Aluminum construction is lightweight and durable

#### Features

- Includes telescoping IV pole, sidearms and foot support
- Independent leg operation
- Legs unfold automatically when unloading
- Easy to use color-coded controls
- Two loading heights: 560 mm and 600 mm
- Large 200 mm wheels
- Control-end swivel wheel locks
- Loading-end fixed wheels and wheel locks
- Shock frame with contour feature
- Four three-position telescoping carrying handles

- Adjustable six-position backrest
- Fold-down sidearms
- Low maintenance design
- Aluminum construction